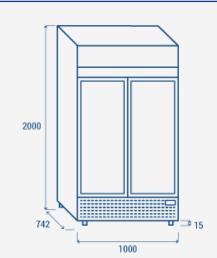

### **PRODUCT DIMENSIONS**

#### **TECHNICAL SPECIFICATIONS**

| Capacity                         | 795 L         |
|----------------------------------|---------------|
| Temperature                      | K1 (0°C~+7°C) |
| Consumption                      | 5.96 kWh/24h  |
| Rated Power                      | 730 W         |
| Noise level                      | 56 dB(A)      |
| Net Weight                       | 150 Kg        |
| Gross Weight                     | 160 Kg        |
| External Dimensions (WxDxH mm)   | 1000x742x2000 |
| Internal Dimensions (WxDxH mm)   | 890x572x1533  |
| Packaging dimensions (WxDxH mm)  | 1030x800x2160 |
| Loading quantities 20'/40'/40'HQ | 14/30/30      |