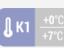

#### **TECHNICAL SPECIFICATIONS**

| Capacity                         | 795 L         |
|----------------------------------|---------------|
| Temperature                      | K1 (0°C~+7°C) |
| Consumption                      | 5.96 kWh/24h  |
| Rated Power                      | 730 W         |
| Noise level                      | 56 dB(A)      |
| Net Weight                       | 150 Kg        |
| Gross Weight                     | 160 Kg        |
| External Dimensions (WxDxH mm)   | 1000x742x2000 |
| Internal Dimensions (WxDxH mm)   | 890x572x1533  |
| Packaging dimensions (WxDxH mm)  | 1030x800x2160 |
| Loading quantities 20'/40'/40'HQ | 14/30/30      |