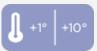

#### **TECHNICAL SPECIFICATIONS**

| Capacity                         | 795 L         |
|----------------------------------|---------------|
| Temperature                      | K1 (0°C~+7°C) |
| Consumption                      | 5.96 kWh/24h  |
| Rated Power                      | 730 W         |
| Noise level                      | 56 dB(A)      |
| Net Weight                       | 150 Kg        |
| Gross Weight                     | 160 Kg        |
| External Dimensions (WxDxH mm)   | 1000x742x2000 |
| Internal Dimensions (WxDxH mm)   | 890x572x1533  |
| Packaging dimensions (WxDxH mm)  | 1030x800x2160 |
| Loading quantities 20'/40'/40'HQ | 14/30/30      |